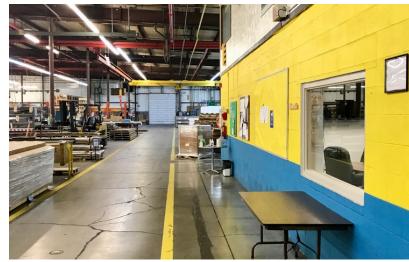

#### **PROPERTY HIGHLIGHTS**

- Build to Suit Up to 220,000 SF
- 18 ' 22' Ceiling Heights with 28' 40' Column Spacing
- 480Y/277 Volt, 1200 Amps, 3 phase power
- Features an air compressor with dryer, 5-ton Crane, Multi line busbar system, fully sprinkled
- 32 paved parking spaces in the front and additional parking in the rear
- 4 bay detached service garage, 4 Loading docks with levelers, Dok-Lok and lighting system
- Located ON the Medina County Fiber Network!