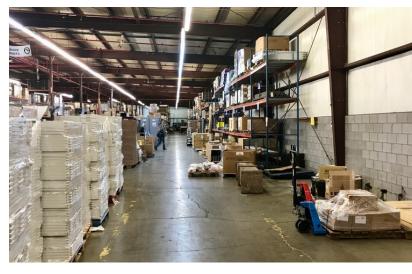

#### **PROPERTY HIGHLIGHTS**

- Build to Suit Up to 220,000 SF
- 18 ' 22' Ceiling Heights with 28' 40' Column Spacing
- 480Y/277 Volt, 1200 Amps, 3 phase power
- Features an air compressor with dryer, 5-ton Crane, Multi line busbar system, fully sprinkled
- 32 paved parking spaces in the front and additional parking in the rear
- 4 bay detached service garage, 4 Loading docks with levelers, Dok-Lok and lighting system
- Located ON the Medina County Fiber Network!