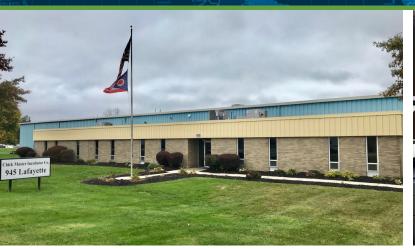

### Pre-Leasing Build to Suit Industrial/Warehouse

945 LAFAYETTE RD, MEDINA, OH 44256

# **FOR LEASE**

Industrial Property

#### **PROPERTY HIGHLIGHTS**

- Build to Suit Up to 220,000 SF
- 18 ' 22' Ceiling Heights with 28' 40' Column Spacing
- 480Y/277 Volt, 1200 Amps, 3 phase power
- Features an air compressor with dryer, 5-ton Crane, Multi line busbar system, fully sprinkled
- 32 paved parking spaces in the front and additional parking in the rear
- 4 bay detached service garage, 4 Loading docks with levelers, Dok-Lok and lighting system
- Located ON the Medina County Fiber Network!