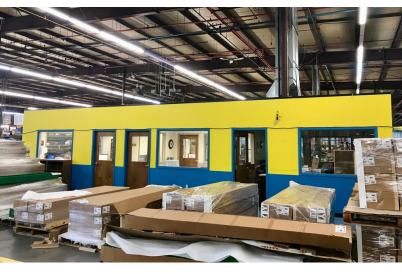

#### **PROPERTY HIGHLIGHTS**

- Build to Suit Up to 220,000 SF
- 18 ' 22' Ceiling Heights with 28' 40' Column Spacing
- 480Y/277 Volt, 1200 Amps, 3 phase power
- Features an air compressor with dryer, 5-ton Crane, Multi line busbar system, fully sprinkled
- 32 paved parking spaces in the front and additional parking in the rear
- 4 bay detached service garage, 4 Loading docks with levelers, Dok-Lok and lighting system
- Located ON the Medina County Fiber Network!