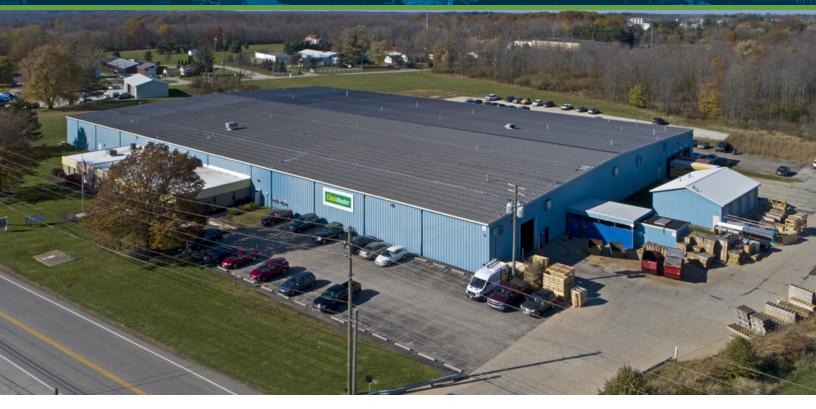

### Pre-Leasing Build to Suit Industrial/Warehouse

945 LAFAYETTE RD, MEDINA, OH 44256

# **FOR LEASE**

Industrial Property

#### **PROPERTY HIGHLIGHTS**

- Build to Suit Up to 220,000 SF
- 18 ' 22' Ceiling Heights with 28' 40' Column Spacing
- 480Y/277 Volt, 1200 Amps, 3 phase power
- Features an air compressor with dryer, 5-ton Crane, Multi line busbar system, fully sprinkled
- 32 paved parking spaces in the front and additional parking in the rear
- 4 bay detached service garage, 4 Loading docks with levelers, Dok-Lok and lighting system
- Located ON the Medina County Fiber Network!

#### **OFFERING SUMMARY**

| Lease Rate: | \$4.75 - 7,291.67 SF/yr (NN;<br>MG) |
|-------------|-------------------------------------|
|             |                                     |

Available SF: 5,000 to 77,416 SF